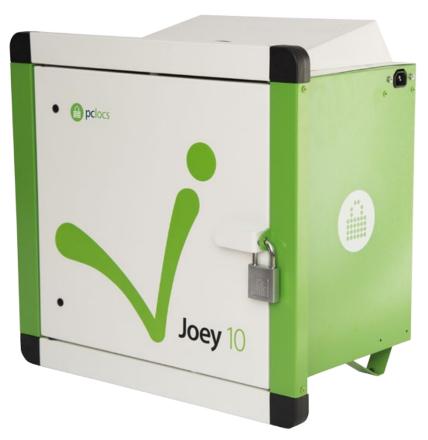

# Joey 10 Charging Station<sup>™</sup>

Charge, store and secure up to 10 devices.

Efficient USB charging. With up to 2.4 amps of power

at each port, you can simultaneously charge 10 devices in approximately the same time as charging just one.

Compact design. Transform any desk or bench into

a secure space for charging mobile devices. The Joey

Charging Stations. PC Locs products are built to last.<sup>2</sup>

10 Charging Station is designed to adapt to your

10 year warranty. Schools can be tough on

surroundings.

**Compatible.** Designed to store most iPads and tablets and can accommodates devices with a variety of different cases<sup>1</sup>.

**Secure.** Keep your valuable device investments safe. The high quality steel construction and a hardened steel padlock protects your devices while they're not in use.