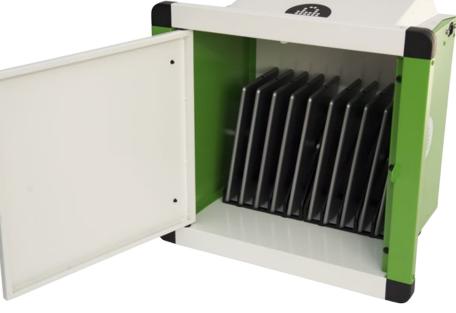

# Joey 10 Charging Station<sup>™</sup>

Charge, store and secure up to 10 devices.

Efficient USB charging. With up to 2.4 amps of power

at each port, you can simultaneously charge 10 devices in approximately the same time as charging just one.

10 year warranty. Schools can be tough on

surroundings.

**Compatible.** Designed to store most iPads and tablets and can accommodates devices with a variety of different cases<sup>1</sup>.

**Secure.** Keep your valuable device investments safe. The high quality steel construction and a hardened steel padlock protects your devices while they're not in use.

(**Optional**) **Baskets by PC Locs** make device deployments faster and safer, so that Teachers and IT Administrators can focus on creating an engaging learning environment.